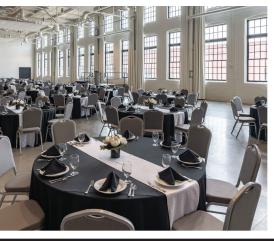

# **CHAMPION MILL**

- 35,000 square foot Conference Center, featuring architecturally unique meeting and event spaces
- 16 meeting and event rooms, ranging from 300 to 8,800 sq ft
- 8 small meeting rooms for breakout spaces, staff office, or smaller events
- · Host events up to 1400 guests
- 200,000 additional sq ft of flexible space in our Sports Complex — for exhibits, large meetings, and trade shows

# **CONFERENCE SPACES**

|   | Halls/Ballrooms    | Size (sq ft) |
|---|--------------------|--------------|
| 0 | Hamilton Ballroom  | 8,842        |
| 2 | Riverside Ballroom | 6, 149       |
| 3 | Waterfront Hall    | 3,006        |
| 4 | Foundry Hall       | 2,652        |
| 5 | Butler Ballroom    | 4,102        |
| 6 | Belt Line Hall     | 2,719        |