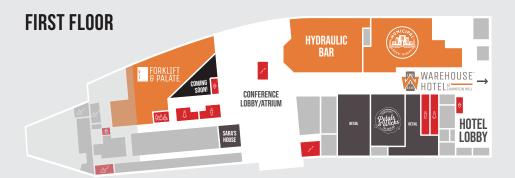

## **WAREHOUSE HOTEL**

- · 233 guestrooms
- Forklift & Palate Restaurant & Bar COMING SOON
- Municipal Brew Works
- · Hydraulic Bar
- · Unique shops
- Access to over 65,000 sq ft of Fitness space

Meet & Exhibit

# **CHAMPION MILL**

- 35,000 square foot Conference Center, featuring architecturally unique meeting and event spaces
- 16 meeting and event rooms, ranging from 300 to 8,800 sq ft
- 8 small meeting rooms for breakout spaces, staff office, or smaller events
- · Host events up to 1400 guests
- 200,000 additional sq ft of flexible space in our Sports Complex — for exhibits, large meetings, and trade shows