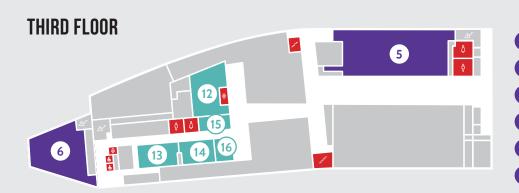

|   | Conference Rooms  | Size (sq ft) |
|---|-------------------|--------------|
| 7 | Lane              | 1,137        |
| 8 | McCloskey         | 730          |
| 9 | Thomson Boardroom | 426          |
| 0 | Ford Boardroom    | 403          |
| D | Mosler            | 314          |
| 2 | Mueller           | 1,450        |
| 3 | Monument          | 1,029        |
| 4 | Miami             | 874          |
| 5 | Chestnut Suite    | 507          |
| 6 | Beckett Suite     | 459          |