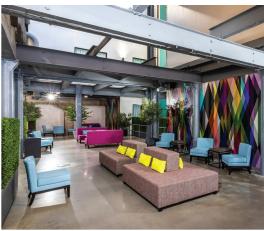

## **WAREHOUSE HOTEL**

- · 233 guestrooms
- Forklift & Palate Restaurant & Bar COMING SOON
- Municipal Brew Works
- · Hydraulic Bar
- · Unique shops
- Access to over 65,000 sq ft of Fitness space

Meet & Exhibit

### **TEAM BUILDING**

- Adjacent to Spooky Nook Sports North America's largest sports complex, with 650,000 sq ft of courts and fields
- Unique team building activities for Conference guests
- · Fitness Center
- · Food court
- · Champion Mill Arcade