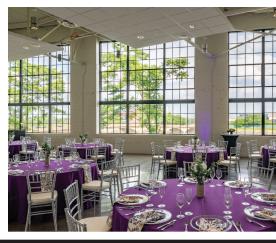

# **CHAMPION MILL**

- 35,000 square foot Conference Center, featuring architecturally unique meeting and event spaces
- 16 meeting and event rooms, ranging from 300 to 8,800 sq ft
- 8 small meeting rooms for breakout spaces, staff office, or smaller events
- · Host events up to 1400 guests
- 200,000 additional sq ft of flexible space in our Sports Complex — for exhibits, large meetings, and trade shows

# **CONFERENCE SPACES**

|   | Halls/Ballrooms    | Size (sq ft) |
|---|--------------------|--------------|
| 0 | Hamilton Ballroom  | 8,842        |
| 2 | Riverside Ballroom | 6, 149       |
| 3 | Waterfront Hall    | 3,006        |
| 4 | Foundry Hall       | 2,652        |
| 5 | Butler Ballroom    | 4,102        |
| 6 | Belt Line Hall     | 2,719        |